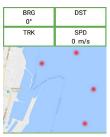

of GPS signals

Position Page

359.0 °N

POSITION N 13 039413°

E 80.238535°

**Horizontal Compass** 

to get your

Bearing / Headings

on the go

SPEED 0 m/s

ALT

60n

TRACK

ALT

-43.4m

- Live map With Satellite and Terrain Image

0 m/s

252.0 °W

Detailed waypoint

menu to know your

Location with map

attributes

Offline seamap to find

your exact

location while sailing

BRG

TRK

DST

SPD

13 m 27-12-2016 17:23 6 7m

AvailableUSB

- Yes