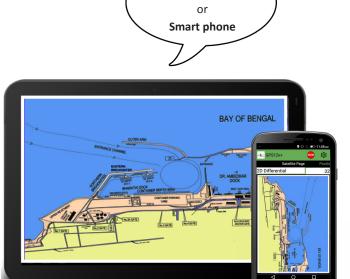

OpenSeaMap provides seafaring maps with nautical and tourism information that would interest sailors. This includes beacons, buoys and other seamarks, port information, repair shops, ship supplies and much more, .....

Quick dropdown menu for easy access to settings

Preloaded map is added advantage to Navigate to your onshore destination