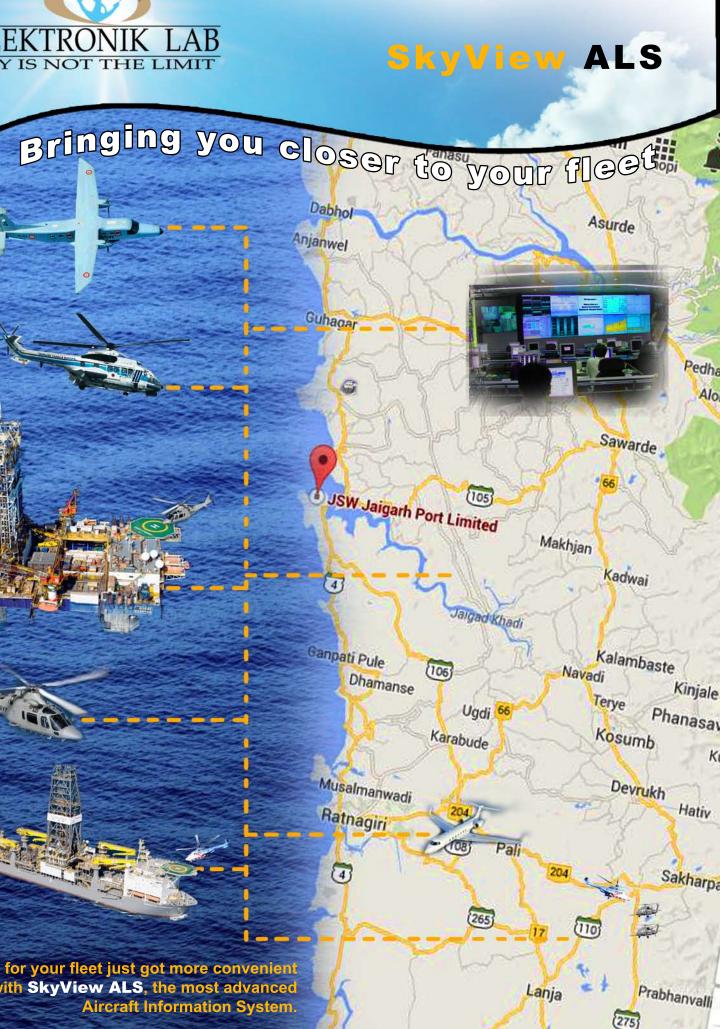

www.elektroniklab.com

Caring for your fleet just got more convenient with SkyView ALS, the most advanced

TA II

#### SkyView ALS

The SkyView ALS (Aviation Logistics Solution) is the offshoot of the successful AIS (Automatic Identification System) based Marine Domain Awareness networks from Elektronik Lab. The ALS has been designed with considerable industry inputs and experience that we have gained from years of working in the Marine Surveillance Domain. With nearly 100 Aero AIS installed on board Helicopters and Fixed wing aircrafts, Elektronik Lab has almost 95% of the Indian Aero AIS market.

# ALS as HIS

SkyView ALS is also a HIS (Helicopter Information System) which is the key to good information management and a solution for aircraft operators, both

in an aerodrome or remote sites such as offshore platforms, hill stations or forests. Most operators do not have online view of the movement of their aircrafts, they rely mostly on the local ATC's feedback for flight location. SkyView's HIS is the aircraft information answer for operators of rotary or fixed wing aircraft. SkyView provides users with a view of

their flying aircrafts either to control rooms or smart phones / tablets. The software provides Clear and precise flight path position, altitude, SOG, course, ETA and many other information to the user group. The availability of critical flight information on the smart phone allows the users to take informed decisions from any where in the world.

# Monitor your trip timings with SkyView ALS

Your aircrafts\* are now online with SkyView ALS